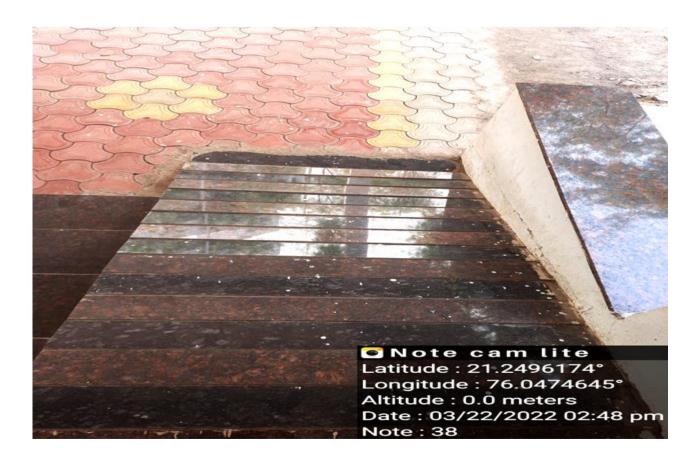

# Ramp for Divyangjan-Students

Ramp facility for Divyangjan Students in Campus

Wheel Chair facility for Divyangjan Students in Campus

Ramp facility for Divyangjan Students in Campus