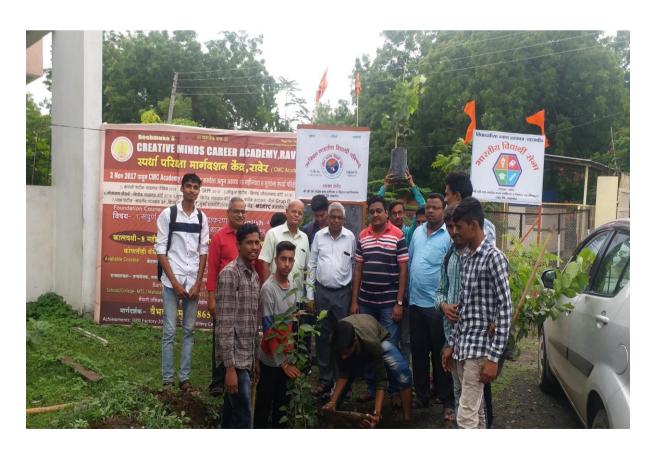

# Plantation for Green Campus Initiative

Plantation by Principal Dr P V Dalal in Campus

Plantation by Teachers in Campus