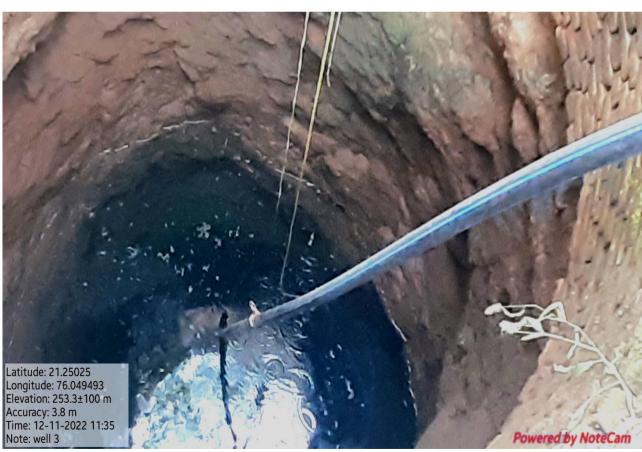

Open Well Recharge by Rain Water

Shosh Khadda for Water Harvesting (Soak Pits)

Rain Water harvesting By Pits and Small Bandhara