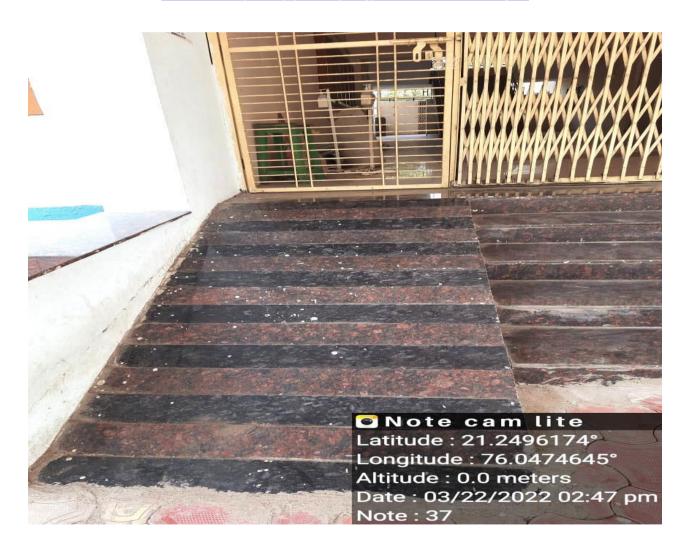

# Ramp for Divyangjan-Students

Ramp facility for Divyangjan Students in Campus

Wheel Chair facility for Divyangjan Students in Campus

Ramp facility for Divyangjan Students in Campus