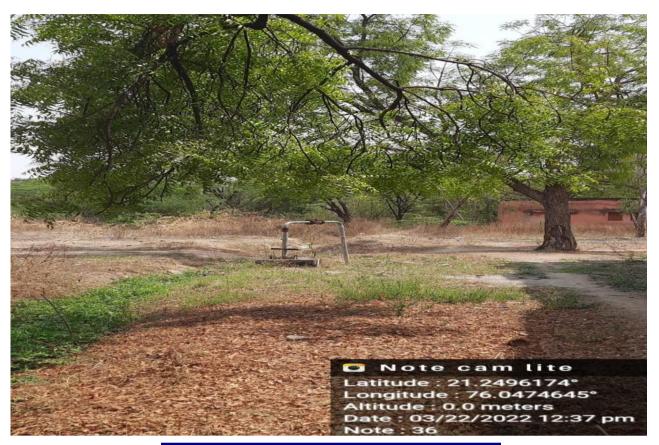

Open Well Recharge by Rain Water

Shosh Khadda for Water Harvesting (Soak Pits)

Rain Water harvesting By Pits and Small Bandhara