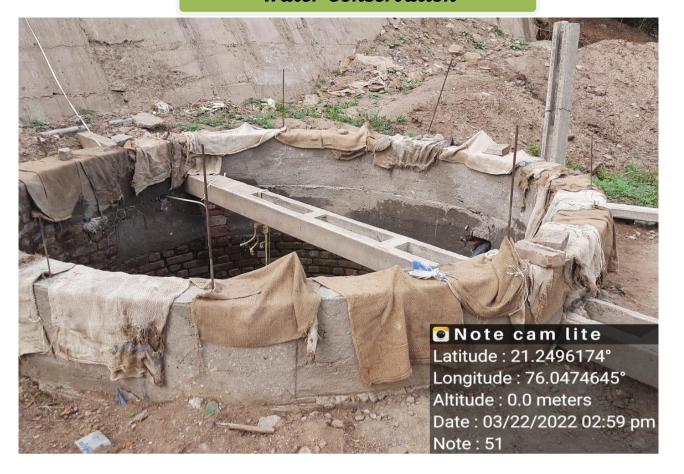

Open Well Recharge by Rain Water

Shosh Khadda for Water Harvesting (Soak Pits)

Rain Water harvesting By Pits and Small Bandhara