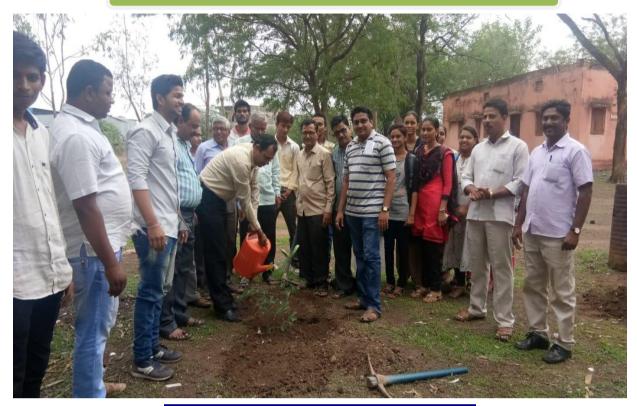

# Plantation for Green Campus Initiative

Plantation by Principal Dr P V Dalal in Campus

Plantation by Teachers in Campus